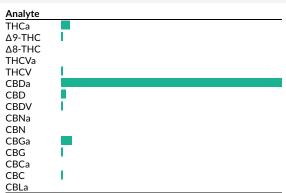

#### OF - Elektra

Plant, Flower - Cured, Outdoor Harvest Process Lot: ; METRC Batch: ; METRC Sample:

**Pass** 

Cannabinoids 154 HPLC4 20181025-2 10/25/2018

0.06%

 $\Delta 9$ -THC

16.60%

Total CBD\*\* (Calculated Decarboxylated Potential)

20.71%

Total Cannabinoids Analyzed

8.0%

Moisture

| Analyte | LOQ  | Mass                                                     | Mass                         |    |
|---------|------|----------------------------------------------------------|------------------------------|----|
|         | mg/g | %                                                        | mg/g                         |    |
| THCa    | 0.2  | 0.69                                                     | 6.9                          |    |
| Δ9-THC  | 0.2  | 0.06                                                     | 0.6                          | T. |
| Δ8-THC  | 0.2  | <loq< th=""><th><loq< th=""><th></th></loq<></th></loq<> | <loq< th=""><th></th></loq<> |    |
| THCVa   | 0.2  | <loq< th=""><th><loq< th=""><th></th></loq<></th></loq<> | <loq< th=""><th></th></loq<> |    |
| THCV    | 0.2  | 0.02                                                     | 0.2                          | T. |
| CBDa    | 0.2  | 18.44                                                    | 184.4                        |    |
| CBD     | 0.2  | 0.43                                                     | 4.3                          | 1  |
| CBDV    | 0.2  | 0.03                                                     | 0.3                          | I  |
| CBNa    | 0.2  | <loq< th=""><th><loq< th=""><th></th></loq<></th></loq<> | <loq< th=""><th></th></loq<> |    |
| CBN     | 0.2  | <loq< th=""><th><loq< th=""><th></th></loq<></th></loq<> | <loq< th=""><th></th></loq<> |    |
| CBGa    | 0.2  | 0.88                                                     | 8.8                          |    |
| CBG     | 0.2  | 0.10                                                     | 1.0                          | T. |
| CBCa    | 0.2  | <loq< th=""><th><loq< th=""><th></th></loq<></th></loq<> | <loq< th=""><th></th></loq<> |    |
| CBC     | 0.2  | 0.07                                                     | 0.7                          | T. |
| CBLa    | 0.2  | <loq< th=""><th><loq< th=""><th></th></loq<></th></loq<> | <loq< th=""><th></th></loq<> |    |
| Total   | •    | 20.71                                                    | 207.1                        | •  |

\*Total THC = THCa \* 0.877 + d9-THC. \*\*Total CBD = CBDa \* 0.877 + CBD. LOQ = Limit of Quantification; NR = Not Reported; ND = Not Detected

5691 SE International Way C-2 Portland, OR (503) 305-5252 http://chemhistory.com Lic# OLCC 010-1002015CA5E ORELAP 4057